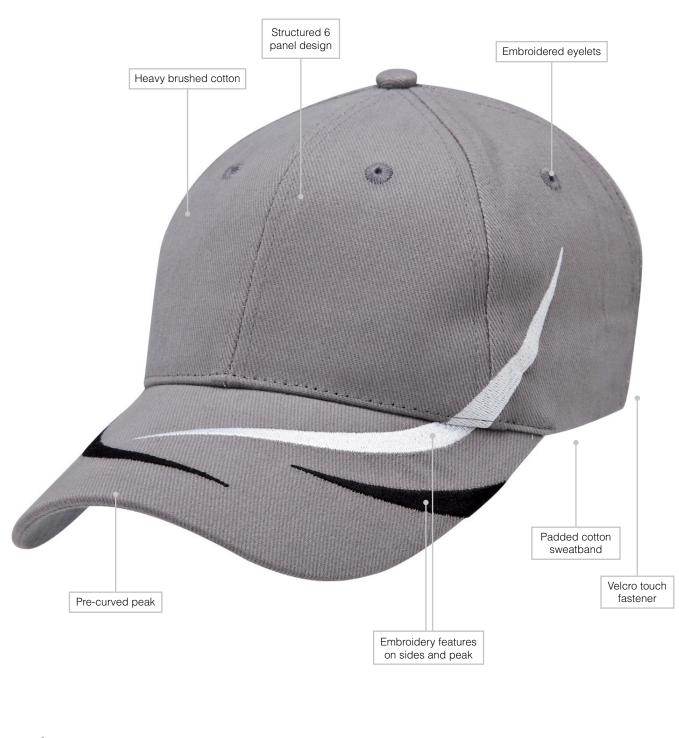

Like a structure built to withstand the fiercest winds, the Cyclone cap suits all outdoor conditions.

colourways

| Cyclone |
|---------|
|---------|

Specifications:

| MATERIAL:            | Heavy brushed cotton, AZO free, colourfast                                                                                                                                                                                                       |
|----------------------|--------------------------------------------------------------------------------------------------------------------------------------------------------------------------------------------------------------------------------------------------|
| DECORATION TYPES:    | Embroidery, Digital Transfer                                                                                                                                                                                                                     |
| DECORATION AREAS:    | <b>Transfer area</b><br>Centre Front: 50mm h x 100mm w                                                                                                                                                                                           |
|                      | <b>Embroidery areas</b><br>Centre Front: 58mm h x 120mm w<br>Back (above arch): Text – 10mm h x 95mm w<br>Logo – 45mm h x 45mm w                                                                                                                 |
| DESCRIPTION:         | <ul> <li>Heavy brushed cotton</li> <li>Structured 6 panel design</li> <li>Embroidery features on sides and peak</li> <li>Pre-curved peak</li> <li>Embroidered eyelets</li> <li>Padded cotton sweatband</li> <li>Velcro touch fastener</li> </ul> |
| PACKAGING:           | 25 pieces packed into a poly bag per carton inner                                                                                                                                                                                                |
| CARTON QUANTITY:     | 150 units                                                                                                                                                                                                                                        |
| CARTON MEASUREMENTS: | 62cm x 40cm x 53cm                                                                                                                                                                                                                               |
| CARTON WEIGHT:       | 14kg                                                                                                                                                                                                                                             |
|                      |                                                                                                                                                                                                                                                  |